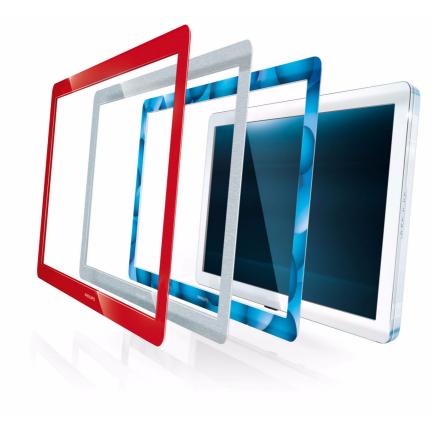

# What's your flavor?

Available in vibrant colors, exciting patterns and real materials. The frames for Philips Flavors TVs allow you to decide what your TV looks like. Check www.philips.com/flavors for the latest frames or to design your own frame.

# Design that blends into your interior

- Choose from a wide range of colors, patterns and materials
- · Sophisticated design created from high quality materials

### **Product highlights**

Sophisticated design Flavors frames are created from high quality materials. Flavors offers a wide range of colors, patterns and materials to suit your style, taste or interior.